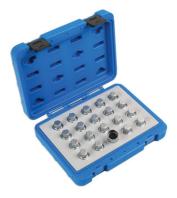

## Locking Wheel Nut Key Set 20pc - for Vauxhall, Opel

A 20 piece wheel nut set for the removal or installation of Vauxhall/Opel wheel nuts, for use where the original key is missing or lost. The OEM key numbers listed are equivalent to the key numbers shown in the original manufacturers vehicle service details and on the original wheel locking key. Covers a wide range of Vauxhall/Opel models; suitable for tyre fitting bays and garages.

## **Additional Information**

- Applications include: Agila, Astra F/G/H, Calibra, Corsa B/C/D, Meriva, Omega B, Signum, Speedster, Tigra A/B, Vectra B/C and Zafira • A/B.
- Equivalent to OEM Z16512-181, -182, -183, -184, -185, -186, -187, -188, -189, -190, -191, -192, -193, -194, -195, -196, -197, -198, -199 and -200.