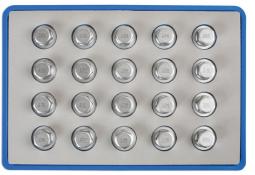

## Locking Wheel Nut Key Set 20pc - for Vauxhall, Opel

A 20 piece wheel nut set for the removal or installation of Vauxhall/Opel wheel nuts, for use where the original key is missing or lost. The OEM key numbers listed are equivalent to the key numbers shown in the original manufacturers vehicle service details and on the original wheel locking key. Covers a wide range of Vauxhall/Opel models; suitable for tyre fitting bays and garages.

## **Additional Information**

- Applications include: Agila, Astra F/G/H, Calibra, Corsa B/C/D, Meriva, Omega B, Signum, Speedster, Tigra A/B, Vectra B/C and Zafira • A/B.
- Equivalent to OEM Z16512-181, -182, -183, -184, -185, -186, -187, -188, -189, -190, -191, -192, -193, -194, -195, -196, -197, -198, -199 and -200.