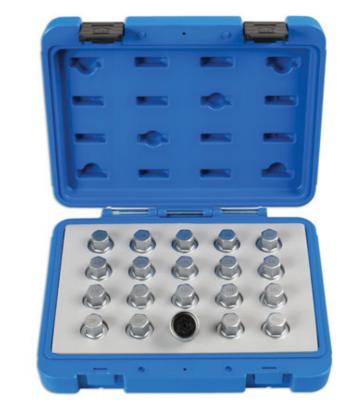

## Locking Wheel Nut Key Set 20pc - for Vauxhall, Opel

A 20 piece wheel nut set for the removal or installation of Vauxhall/Opel wheel nuts, for use where the original key is missing or lost. The OEM key numbers listed are equivalent to the key numbers shown in the original manufacturers vehicle service details and on the original wheel locking key. Covers a wide range of Vauxhall/Opel models; suitable for tyre fitting bays and garages.

## **Additional Information**

- Applications include: Agila, Astra F/G/H, Calibra, Corsa B/C/D, Meriva, Omega B, Signum, Speedster, Tigra A/B, Vectra B/C and Zafira • A/B.
- Equivalent to OEM Z16512-181, -182, -183, -184, -185, -186, -187, -188, -189, -190, -191, -192, -193, -194, -195, -196, -197, -198, -199 and -200.